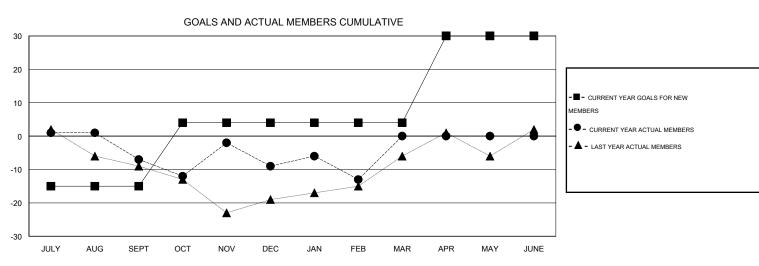

| Members                      |                    |                            |                              |                             |  |  |  |  |  |  |
|------------------------------|--------------------|----------------------------|------------------------------|-----------------------------|--|--|--|--|--|--|
| RESULTS FOR 2013-2014        |                    |                            |                              |                             |  |  |  |  |  |  |
| QUARTER                      | NEW MEMBER<br>GOAL | ACTUAL TOTAL MEMBERS ADDED | ACTUAL<br>DROPPED<br>MEMBERS | ACTUAL NET<br>GAIN/<br>LOSS |  |  |  |  |  |  |
| JULY/AUG/SEPT<br>OCT/NOV/DEC | -15<br>19          | 24<br>36                   | 31<br>38                     | -7<br>-2                    |  |  |  |  |  |  |
| JAN/FEB/MAR<br>APR/MAY/JUNE  | 0<br>26            | 22<br>0                    | 26<br>0                      | -4<br>0                     |  |  |  |  |  |  |